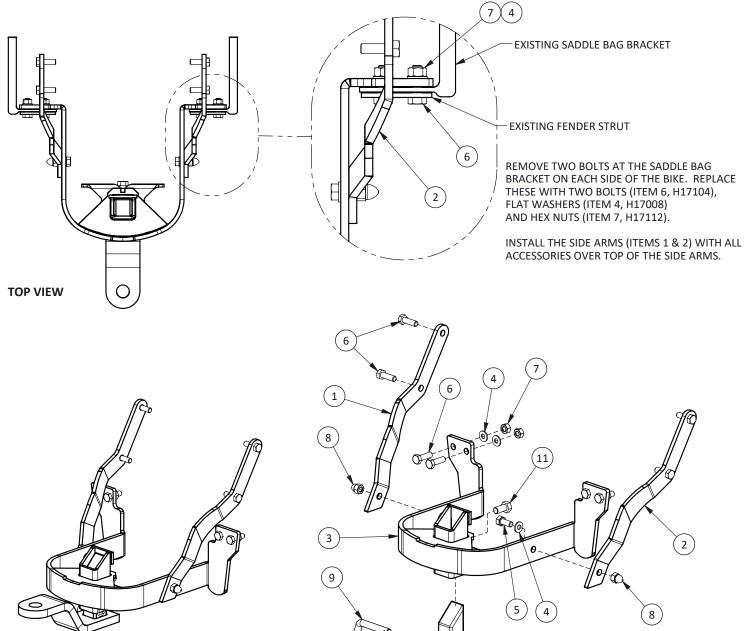

## H15175 FLHXI STREET GLIDE '06-'08

| PART NUMBER | QTY.                                                                                                                 | DESCRIPTION                                                                                                           |
|-------------|----------------------------------------------------------------------------------------------------------------------|-----------------------------------------------------------------------------------------------------------------------|
| H15175 200  | 1                                                                                                                    | LEFT SIDE BRACKET                                                                                                     |
| H15175 300  | 1                                                                                                                    | RIGHT SIDE BRACKET                                                                                                    |
| H15180C     | 1                                                                                                                    | FLT RECEIVER HITCH                                                                                                    |
| H17008      | 6                                                                                                                    | WASHER, 1/4" FLAT USS, ZINC                                                                                           |
| H17101      | 2                                                                                                                    | BOLT, 5/16"-18 X 3/4 HEX, GR5 ZN                                                                                      |
| H17104      | 8                                                                                                                    | BOLT, 5/16"-18 X 1 HEX, GR5 ZN                                                                                        |
| H17112      | 4                                                                                                                    | NUT, 5/16"-18 HEX, ZN                                                                                                 |
| H17113      | 2                                                                                                                    | ACORN NUT, 5/16"-18 HEX, CHROME                                                                                       |
| H17890C     | 1                                                                                                                    | RECEIVER PIN, SHORT                                                                                                   |
| H17899      | 1                                                                                                                    | HAIR PIN, 3/32" X 1-1/4, ZINC                                                                                         |
| H17903      | 1                                                                                                                    | BOLT, 3/8"-24 X 3/4 HEX, ZN (RATTLE BOLT)                                                                             |
| H18020C     | 1                                                                                                                    | REC'R WLDMT, 5" X 2" OFFSET, LONG                                                                                     |
|             | H15175 200<br>H15175 300<br>H15180C<br>H17008<br>H17101<br>H17104<br>H17112<br>H17113<br>H17890C<br>H17899<br>H17903 | H15175 200 1   H15175 300 1   H15180C 1   H17008 6   H17101 2   H17104 8   H17113 2   H17890C 1   H17899 1   H17903 1 |

## PARTIAL FRONT VIEW OF HITCH ASSEMBLY

(12

ASSEMBLED VIEW

10