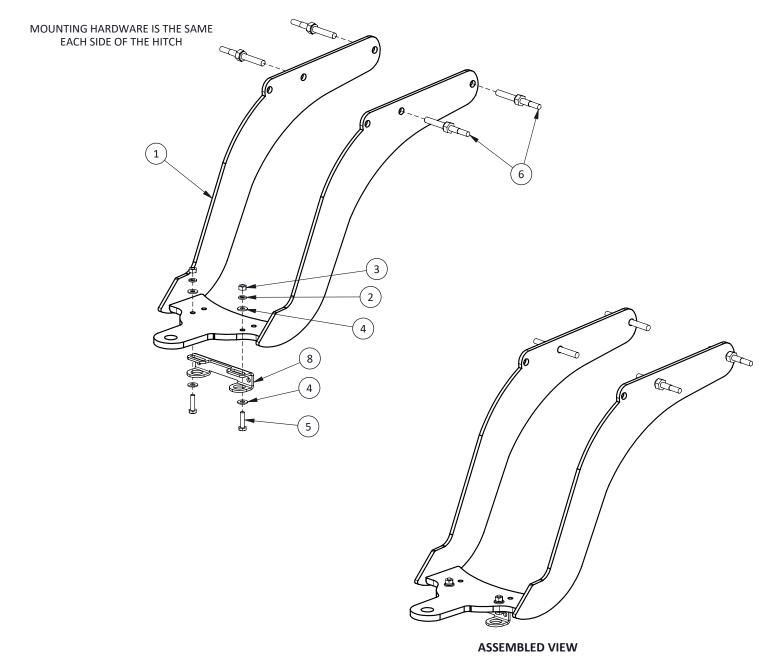

## **H15130 HERITAGE SPRINGER '99 & EARLIER**

| ITEM<br>NO. | PART NUMBER | QTY. | DESCRIPTION                        |
|-------------|-------------|------|------------------------------------|
| 1           | H15100C     | 1    | HERITAGE HITCH, CHROMED            |
| 2           | H17003      | 2    | WASHER, 1/4" SPLIT-LOCK, ZN        |
| 3           | H17004      | 2    | NUT, 1/4"-20 HEX, ZN               |
| 4           | H17008      | 4    | WASHER, 1/4" FLAT USS, ZINC        |
| 5           | H17019      | 2    | BOLT, 1/4"-20 X 1 HEX, GR5 ZN      |
| 6           | H17400      | 4    | SPEC. BOLT, MACH'D, LTH 3.68, ZINC |
| 7           | H17907      | 1    | BOX #4, 27 X 8 X 11.5              |
| 8           | H19914      | 1    | TOW HOOK/MUDFLAP BRACKET           |
| 9           | HDW1988     | 1    | WARNING SHEET, HITCHES             |
| 10          | HDW3104     | 1    | INSTRUCTIONS, H15130               |