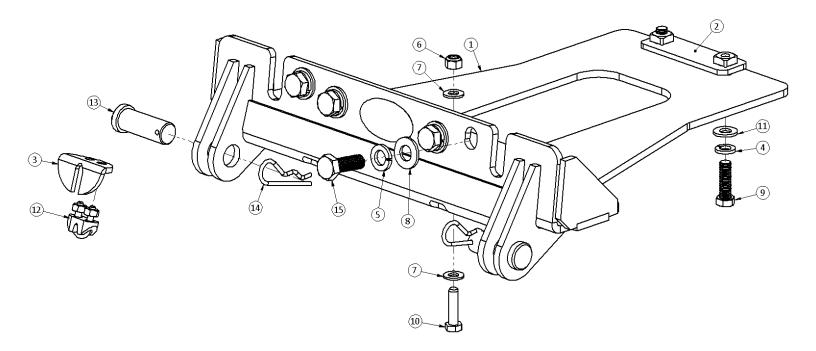

### **Plow Mount Installation:**

**STEP 1:** Remove the four M12 bolts on the bottom of the front bumper. Place a 1/2 lock washer (Item 5) and a 1/2 flat washer (Item 8) on each of the M12 x 35mm hex bolts (Item 15). Lift the plow mount (Item 1) up to the front of the machine and then insert each of the four M12 bolts through the front slots in the plow mount and thread into the lower front bumper where the other bolts were just removed from. Do not fully tighten.

**STEP 2:** Slide the mounting strap (Item 2) on the top side of the skid plate directly over the two holes at the back of the plow mount. Place a 3/8 lock washer (Item 4) and 3/8 flat washer (Item 11) on both of the  $3/8 \times 1-1/4$ " hex bolts (Item 9). Insert the bolts through the two rear holes in the plow mount and thread into the strap above. Do not fully tighten.

**STEP 3:** Place a 5/16 flat washer (Item 7) on the  $5/16 \ge 1-1/4$ " hex bolt (Item 10). Insert the bolt through the single slot on the underside of the plow mount towards the front and into the corresponding hole in the skid plate. Place another 5/16 flat washer (Item 7) on the bolt from the top side of the skid plate and start a 5/16 Nylock nut (Item 6) on the bolt. Do not fully tighten.

**STEP 4:** Square the mount up to the front of the machine and then fully tighten all of the hardware working in a crisscross pattern to keep the mount straight.

### Attaching the Push Tube to the Plow Mount:

**STEP 1:** Roll the UTV over the push tube assembly.

**STEP 2:** Lift the push tube up to the plow mount and line the holes in the ears on the push tube up with the holes in the ears on the plow mount.

**STEP 3:** Insert each of the  $3/4 \ge 2$ " clevis pins (Item 13) though the holes and secure in place using the hair pin clips (Item 14).

STEP 4: Attach the lift system of choice and the plow is ready for use.

### **Additional Notes:**

• (Optional) Mount the cable stop (Item 3) using the wire clip (Item 12) along the winch cable to prevent interference between the plow system and the machine when the plow is lifted.

| ITEM<br>NO. | PART<br>NUMBER | QTY | DESCRIPTION                               |
|-------------|----------------|-----|-------------------------------------------|
| 1           | 2816-4         | 1   | PLOW MOUNT WLDMT                          |
| 2           | 2853-6         | 1   | MOUNTING STRAP WLDMT, 1.25 X 4            |
| 3           | 3918-4         | 1   | CABLE STOP                                |
| 4           | HDW112         | 2   | LOCKWASHER, 3/8" HELICAL SPRING, Z        |
| 5           | HDW120         | 4   | LOCKWASHER, 1/2" HELICAL SPR., STEEL ZINC |
| 6           | HDW152         | 1   | NUT, 5/16-18 NYLOCK                       |
| 7           | HDW154         | 2   | WASHER, 5/16" FLAT, SAE, Z                |
| 8           | HDW155         | 4   | WASHER, 1/2" SAE PLAIN FLAT, STL ZINC     |
| 9           | HDW417         | 2   | BOLT, 3/8-16UNCx1.25" HEX HD ZINC         |
| 10          | HDW569         | 1   | BOLT, 5/16-18 X 1-1/4" HEX GR5            |
| 11          | HDW1223        | 2   | WASHER, 3/8" FLAT, SAE, Z                 |
| 12          | HDW1247        | 1   | 3/16 IN WIRE ROPE CLIP                    |
| 13          | HDW1260        | 2   | CLEVIS PIN, 3/4 X 2, ST,ZN                |
| 14          | HDW1261        | 2   | HAIRPIN, Ø1/8 X 2" Z                      |
| 15          | HDW1504        | 4   | BOLT, M12-1.25X35MM HEX 8.8ZN             |