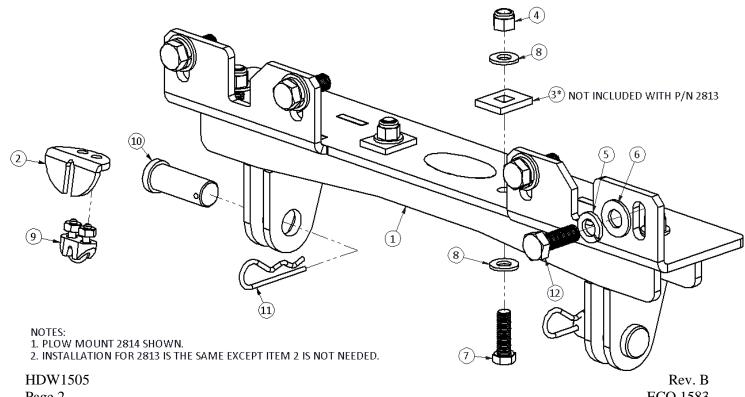

## **<u>Plow Mount Installation:</u>**

**STEP 1:** Place a lock washer (Item 5) and a flat washer (Item 6) on each of the M12 x 35mm long bolts (Item 12) provided. Hold the plow mount (Item 1) up to the front bumper of the RTV and align the four holes/slots in the front of the mount up with the four holes in the front bumper. Start each of the 12mm bolts in each of the four holes. Do not fully tighten.

**STEP 2:** Use the mount as a template to drill four holes through the bottom portion of the bumper.

**\*NOTE:** On RTV-X series the inside holes on the plow mount line up with slots that already exist in the bumper so the outer two holes are the only ones that will need to be drilled.

**STEP 3:** Place a flat washer (Item 8) on each of the  $3/8 \ge 1-1/4$ " bolts (Item 7) and place them through the holes in the plow mount, through the holes just drilled in the bumper, and then place a flat washer (Item 8) on the bolt and start a 3/8 Nylock nut (Item 4) on the bolt. Do not fully tighten. Continue with the three remaining holes in the plow mount.

**\*\*NOTE:** On older RTV-X series, place Item 3 on the inside of the bumper on the inner two most slots before putting the flat washer (Item 8) and Nylock nut (Item 4) on the bolts. On newer RTV-X series, the middle bolts will not be used.

**STEP 4:** Square the mount up to the machine and then fully tighten all of the bolts working in a criss-cross pattern to keep the mount straight.

### **Attaching Push Tube to the Plow Mount:**

**STEP 1:** Roll the RTV over the push tube assembly.

**STEP 2:** Lift the push tube up to the plow mount and line the holes up on the push tube with the ears on the plow mount.

**STEP 3:** Insert the 3/4" pins (Item 10) into the holes and secure using the hair pin clips (Item 11).

**STEP 4:** Attach the lift system of choice and the plow is ready for use.

| ITEM<br>NO. | PART<br>NUMBER | QTY | DESCRIPTION                               |
|-------------|----------------|-----|-------------------------------------------|
| 1           | 2814-2         | 1   | PLOW MOUNT WLDMT, KUBOTA                  |
| 2           | 3918-4         | 1   | CABLE STOP                                |
| 3           | 3938-3*        | 2   | ТАВ                                       |
| 4           | H17043         | 4   | NUT, 3/8-16 NYLOCK, ZINC                  |
| 5           | HDW120         | 4   | LOCKWASHER, 1/2" HELICAL SPR., STEEL ZINC |
| 6           | HDW155         | 4   | WASHER, FLAT 1/2 SAE, STL ZINC            |
| 7           | HDW417         | 4   | BOLT, 3/8-16 X 1-1/4 HEX HD, ZINC         |
| 8           | HDW1223        | 8   | WASHER, 3/8" FLAT, SAE, Z                 |
| 9           | HDW1247        | 1   | 3/16 IN WIRE ROPE CLIP                    |
| 10          | HDW1260        | 2   | CLEVIS PIN, 3/4 X 2, ST,ZN                |
| 11          | HDW1261        | 2   | HAIRPIN, Ø1/8 X 2-1/2" Z                  |
| 12          | HDW1504        | 4   | BOLT, M12-1.25X35MM HEX 8.8ZN             |

\* NOT INCLUDED WITH 2813 PLOW MOUNT.

Page 2